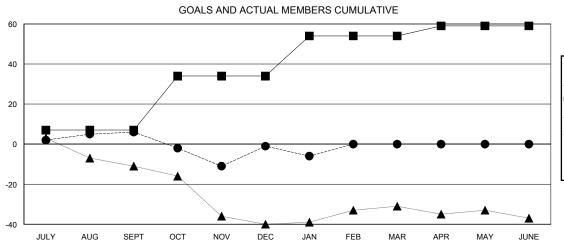

## GOALS AND ACTUAL NEW CLUBS CUMULATIVE

| -■-   | CURRENT | YEAR G | OALS FOR | NEW |
|-------|---------|--------|----------|-----|
| MEMBE | ERS     |        |          |     |

- CURRENT YEAR ACTUAL MEMBERS

- ▲ - LAST YEAR ACTUAL MEMBERS

| DROPPED CLUBS: 0 |    |
|------------------|----|
| DROPPED MEMBERS  |    |
| DECEASED         | 14 |
| CLUB CANCELLED   | 0  |
| OTHER            | 71 |
| TOTAL            | 85 |